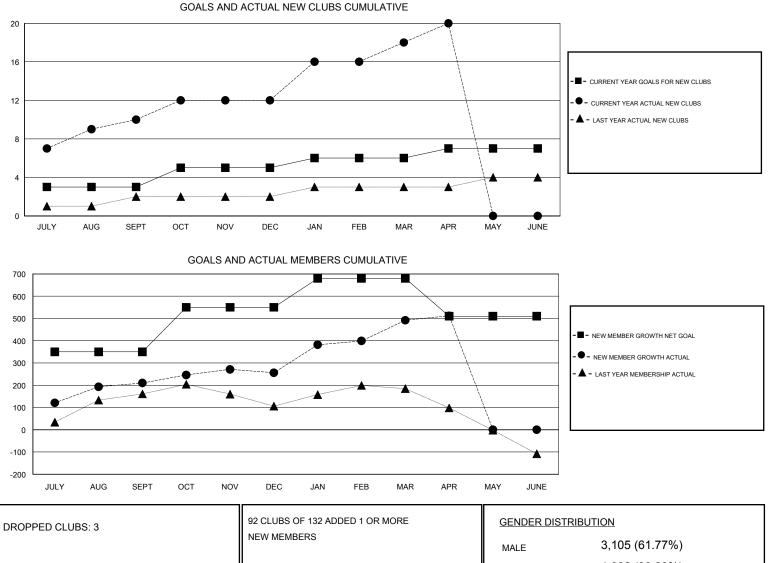

## GMT: KAMLESH JAIN

| LOCATION | INDIA |
|----------|-------|
|          |       |

GMT CA

|                       | Club          | S         |               |                       | Ме                                                             | mbers                                                        |                                                    |  |
|-----------------------|---------------|-----------|---------------|-----------------------|----------------------------------------------------------------|--------------------------------------------------------------|----------------------------------------------------|--|
| RESULTS FOR 2016-2017 |               |           |               | RESULTS FOR 2016-2017 |                                                                |                                                              |                                                    |  |
| QUARTER               | NEW CLUB GOAL | NEW CLUBS | DROPPED CLUBS | QUARTER               | NEW MEMBER GROWTH<br>NET GOAL (not reinstated<br>or transfers) | NEW MEMBER<br>GROWTH ACTUAL (not<br>reinstated or transfers) | DROPPED<br>MEMBERS ACTUAL<br>(including transfers) |  |
| JULY/AUG/SEPT         | 3             | 10        | 1             | JULY/AUG/SEPT         | 350                                                            | 403                                                          | 193                                                |  |
| OCT/NOV/DEC           | 2             | 2         | 1             | OCT/NOV/DEC           | 200                                                            | 183                                                          | 137                                                |  |
| JAN/FEB/MAR           | 1             | 6         | 1             | JAN/FEB/MAR           | 130                                                            | 341                                                          | 105                                                |  |
| APR/MAY/JUNE          | 1             | 2         | 0             | APR/MAY/JUNE          | -170                                                           | 75                                                           | 55                                                 |  |

|                 |     |                           | MALE              | 3,105 (61.77%)    |       |
|-----------------|-----|---------------------------|-------------------|-------------------|-------|
| DROPPED MEMBERS |     |                           | FEMALE            | 1,922 (38.23%)    |       |
| DECEASED        | 6   | CLICK HERE FOR CUMULATIVE | TOTAL FAMILY UNIT | MILY UNIT MEMBERS |       |
| CLUB CANCELLED  | 39  | MEMBERSHIP DATA           |                   |                   | 1 671 |
| OTHER           | 445 |                           | FAMILY MEMBERS F  | PAYING HALF       | 1,671 |
| TOTAL           | 490 |                           |                   |                   |       |